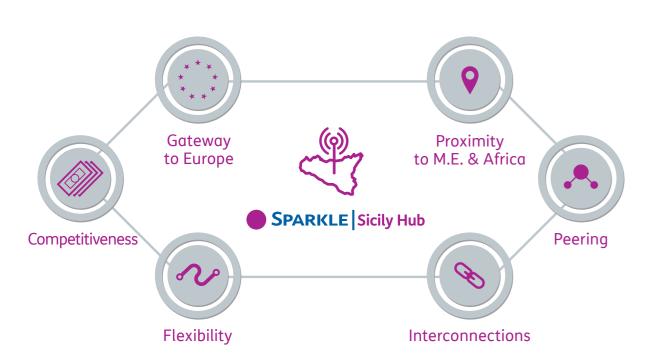

## **Value Proposition**

Sicily Hub is Sparkle's Next Generation open Data Center in Palermo and the leading IP gravity center in the Mediterranean basin where Content meets ISPs.

Located closer to North Africa, the Mediterranean and the Middle East than any other European peering point, connected to all cable landing stations in Sicily and served by Sparkle Tier 1 grade IP Transit service Seabone, locally endowed with top global content, Sicily Hub provides top quality and cost efficient connectivity services with reduced latency and lower bandwidth costs than any other European location.

#### Sicily Hub customers will enjoy:

- Global reach: Sicily Hub offers connectivity services in a multivendor and multilayer environment (L1/2/3 transport, IP, IPX, MPLS and local NNIs) as typically available in the main European Telehouses
- Cost efficiency: Sicily Hub prices are constantly benchmarked with most relevant European Telehouses and landing stations. In addition Sicily Hub proximity and connection to all landing stations in Sicily saves submarine MIU Kilometers and terrestrial long backhauls to European locations
- Enhanced quality: Sicily Hub interconnections configuration saves 15 to 35 milliseconds in latency with an overall quality improvement from 50% to 80% for customers from Africa, Mediterranean and Middle East
- Improved reliability: Sicily Hub proximity to customers lowers impact of fiber breaks. Connection to all landing stations in Sicily makes recovery from cable failure faster and less expensive
- **Highest security**: customers are hosted in a highly secure and state-of-of-the-art technological environment that ensures maximum protection and service continuity