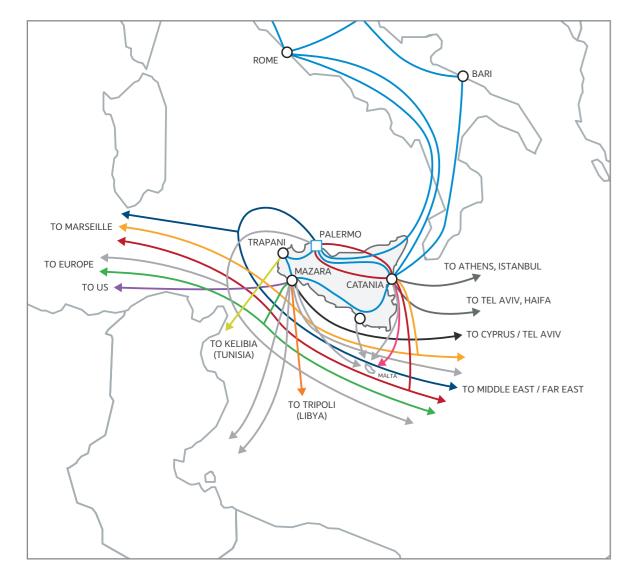

# Services Provided By Multi-Breed Players

- Colocation and related services
- Meet Me Room where all customer equipment will be terminated
- Public peering through the most important neutral IXPs: DE-CIX and IXPconnect
- Backhaul to all Sicily Cable Landing Stations (including but not limited to: SMW3, SMW4, SMW5, IMEWE, MED, MENA, bilateral cables)
- Managed bandwidth services to main European hubs and beyond
- IP transit from Tier 1 and Tier 2 providers