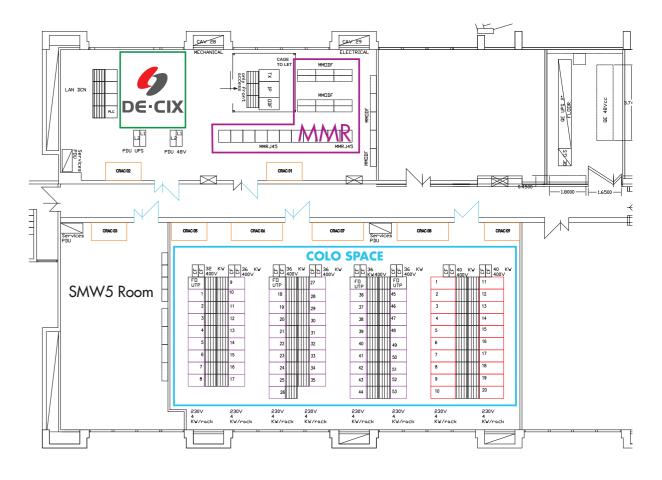

# Services Provided By Multi-Breed Players

- Colocation and related services
- Meet Me Room where all customer equipment will be terminated
- Public peering through the most important neutral IXPs: DE-CIX and IXPconnect
- Backhaul to all Sicily Cable Landing Stations (including but not limited to: SMW3, SMW4, SMW5, IMEWE, MED, MENA, bilateral cables)
- Managed bandwidth services to main European hubs and beyond
- IP transit from Tier 1 and Tier 2 providers

## Sicily Hub - Data Center Map

Contact us at sicilyhub@tisparkle.com